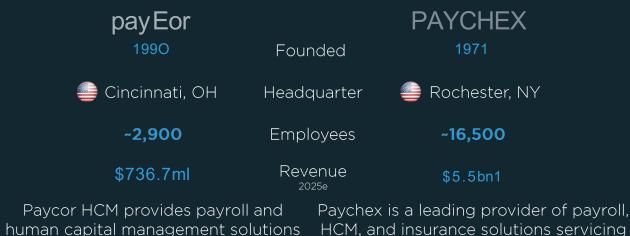

#### HR TECH DEAL INSIGHTS PAYCHEX ANNOUNCES ACQUISTION OF PAYCOR

**\$4,1bn** Deal Size

to small and midsize clients in the

United States via a SaaS model

### January7tthh, 2025

Deal Announcement

÷,

The acquisition will strengthen Paychex's position in the HCM market and expand its offerings, particularly for large enterprises

The acquisition is expected to generate cost synergies of over \$80 million in the short term and significant sales synergies in the future

HCM, and insurance solutions servicing small and midsize clients primarily in the United States

I'm excited to welcome Paycor to the Paychex family. This acquisition represents a significant milestone in our journey to provide best-in-class HCM solutions to businesses of all sizes.