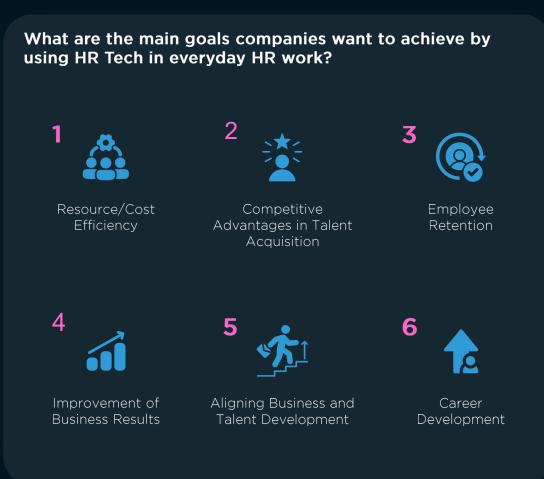

KEY HR TECHNOLOGY TRENDS SHAPING THE FUTURE OF HR TEAMS AND EMPLOYEES

### Top 10 most relevant HR Tech trends in the upcoming years according to leading industry experts

63% of experts view **AI-powered HR data analytics tools** as highly relevant, **supporting** reporting and evidence-based decision-making

**Al-based assistant systems** (e.g., cobots, language models) are valued for improving efficiency in routine tasks like text formulation

Notably, the **technologies rated as most relevant** are those **that primarily assist HR departments with routine activities** (e.g. reporting and correspondence)

Also, **recruiting technologies** will play a big role in the next years as **many companies have not yet** sufficiently transformed their recruiting processes as these approaches require continuous care, time **and skills**, despite the shortage of skilled labour

AREAS OF FOCUS AND OBJECTIVES FOR IMPLEMENTING NEW HR TECHNOLOGIES

Areas of HR work in which organizations will increasingly use new technologies according to leading industry experts

Results show the expectation that new technologies can not only increase the attractiveness for applicants, but also strengthen the long mmterm loyalty of employees to the company