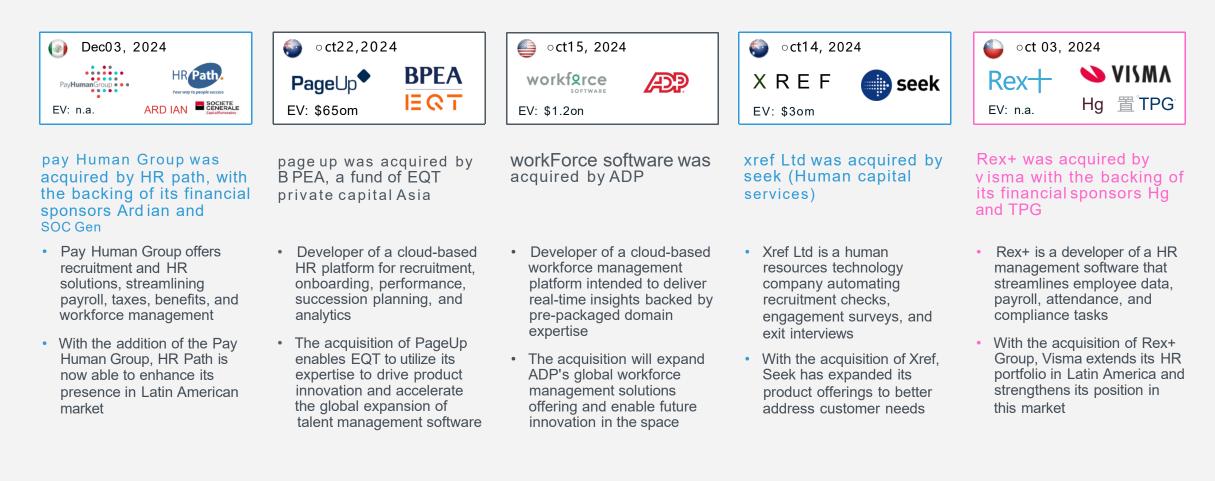

### NOTABLE HR TECH PRIVATE PLACEMENTS IN Q4 2024

Talent Acquisition

Human capital Management Talent Management

Sources: Pitchbook, Mergermarket, Capital IQ, DS Research

# SELECTED PRIVATE PLACEMENTS IN Q4 2024 – HUMAN CAPITAL MANAGEMENT

### SELECTED PRIVATE PLACEMENTS IN Q4 2024 - TALENT MANAGEMENT