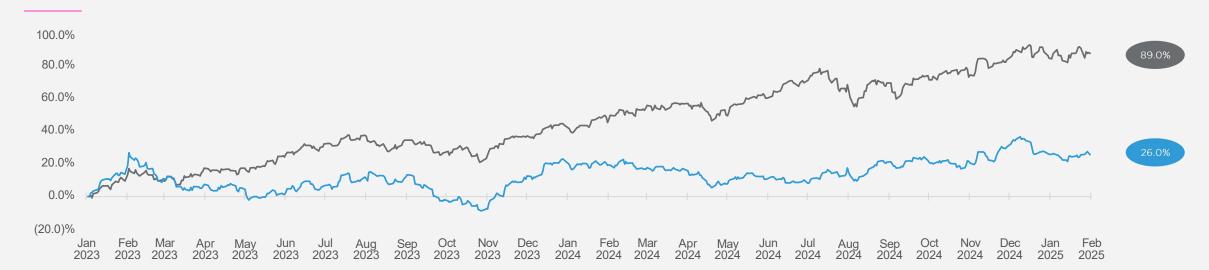

LAST 25 MONTHS SHARE PRICE PERFORMANCE

Sources: Capital IQ as of 31.01.2025 (equally weighted; avg.); (1) Announced to be acquired by Paychex on 7. January 2025

- In the fourth quarter, the HCM/Talent Management index continued to grow by 4.3%. With Paycor, Paycom and Paylocity increasing their share price by more than 20%, reflecting the strong tailwinds in the payroll industry driven by the increasing adoption of cloud-based payroll solutions and large companies further streamlining payroll and tax filing services to ensure efficient workforce management.
- The Talent Acquisition index continued its positive momentum in Q4, with Upwork and Fiverr showing impressive 59% and 31% share price gains, respectively, driven by strategic expansions into Al-powered hiring solutions, reflecting strong demand for freelance and flexible workforce solutions. Conversely, ZipRecruiter and Equifax struggled, falling -24% and -12% respectively, due to weaker than expected hiring trends and disappointing earnings reports, reflecting broader volatile labour demand.