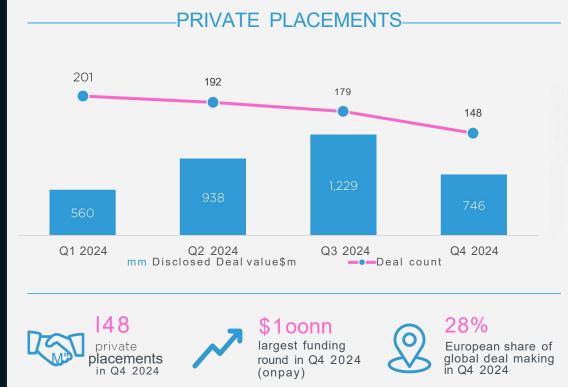

### NOTABLE HR TECH PRIVATE PLACEMENTS IN Q4 2024

Talent Acquisition

Human capital Management Talent Management

Sources: Pitchbook, Mergermarket, Capital IQ, DS Research

# SELECTED PRIVATE PLACEMENTS IN Q4 2024 – HUMAN CAPITAL MANAGEMENT

### SELECTED PRIVATE PLACEMENTS IN Q4 2024 - TALENT MANAGEMENT