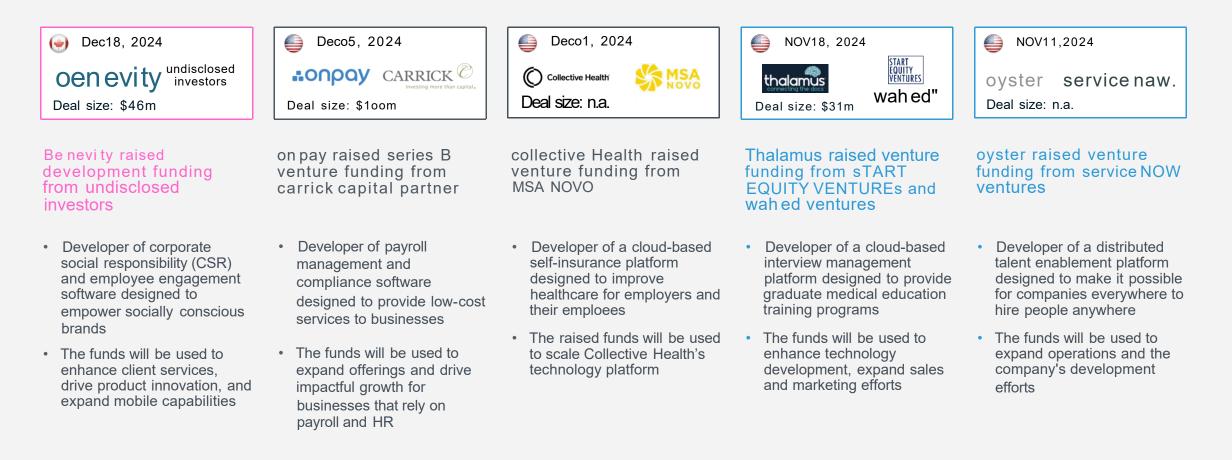

### NOTABLE HR TECH PRIVATE PLACEMENTS IN Q4 2024

Talent Acquisition

Human capital Management Talent Management

Sources: Pitchbook, Mergermarket, Capital IQ, DS Research

# SELECTED PRIVATE PLACEMENTS IN Q4 2024 – HUMAN CAPITAL MANAGEMENT

### SELECTED PRIVATE PLACEMENTS IN Q4 2024 - TALENT MANAGEMENT