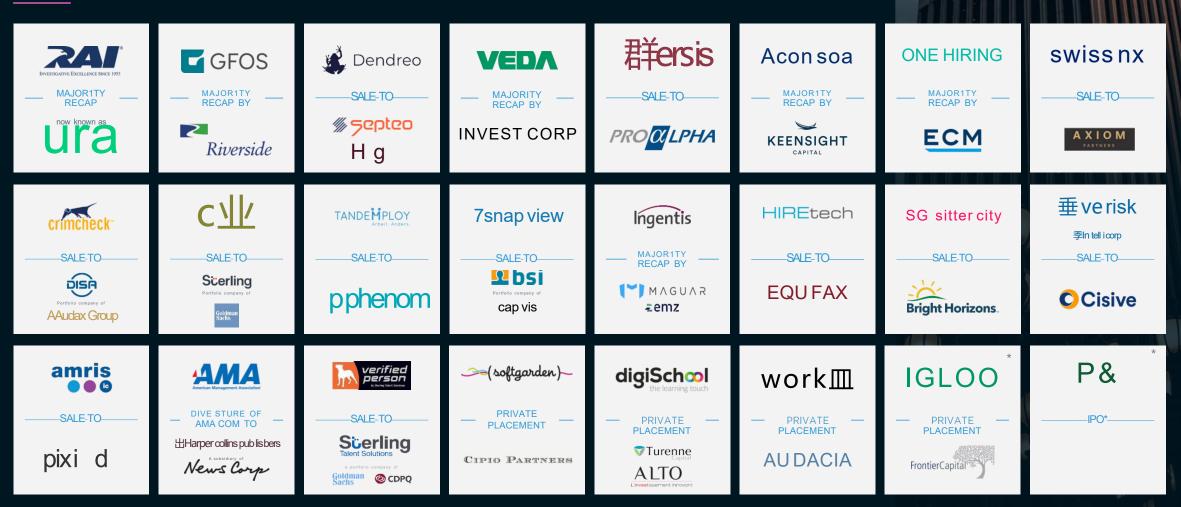

### OUTSTANDING TRACK RECORD

SELECTED HR TECH TRANSACTIONS

\* Deals executed by Partners of Drake Star

\*DRAKE STAR

3