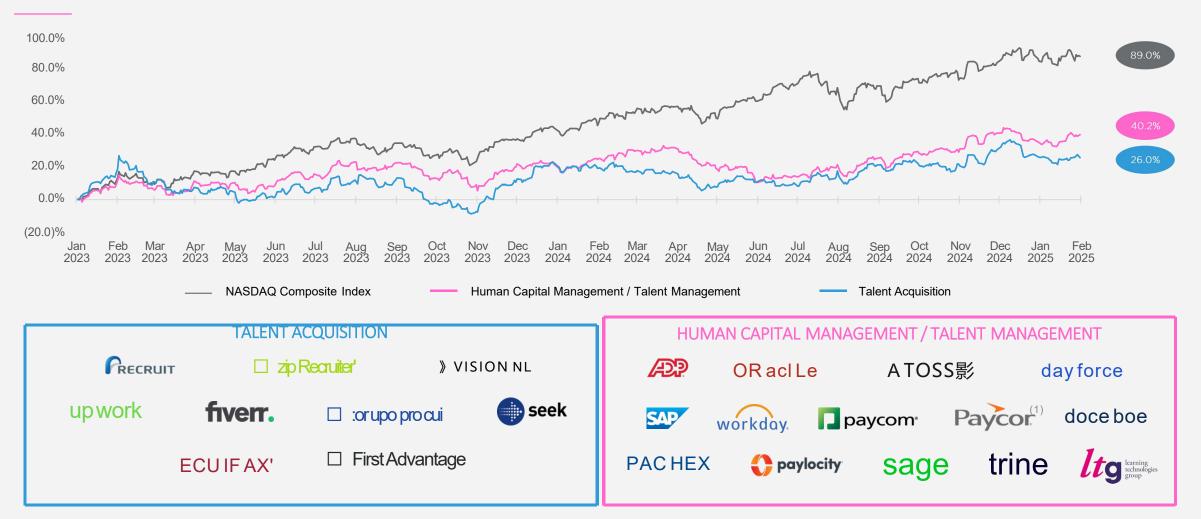

LAST 25 MONTHS SHARE PRICE PERFORMANCE

Sources: Capital IQ as of 31.01.2025 (equally weighted; avg.); (1) Announced to be acquired by Paychex on 7. January 2025

- In the fourth quarter, the HCM/Talent Management index continued to grow by 4.3%. With Paycor, Paycom and Paylocity increasing their share price by more than 20%, reflecting the strong tailwinds in the payroll industry driven by the increasing adoption of cloud-based payroll solutions and large companies further streamlining payroll and tax filing services to ensure efficient workforce management.
- The Talent Acquisition index continued its positive momentum in Q4, with Upwork and Fiverr showing impressive 59% and 31% share price gains, respectively, driven by strategic expansions into Al-powered hiring solutions, reflecting strong demand for freelance and flexible workforce solutions. Conversely, ZipRecruiter and Equifax struggled, falling -24% and -12% respectively, due to weaker than expected hiring trends and disappointing earnings reports, reflecting broader volatile labour demand.