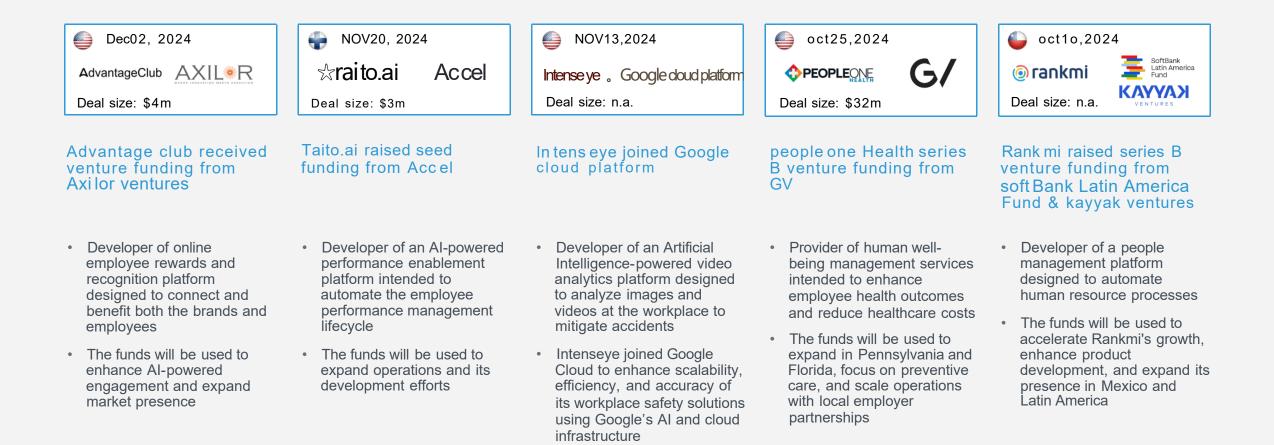

# SELECTED PRIVATE PLACEMENTS IN Q4 2024 – HUMAN CAPITAL MANAGEMENT

### SELECTED PRIVATE PLACEMENTS IN Q4 2024 - TALENT MANAGEMENT