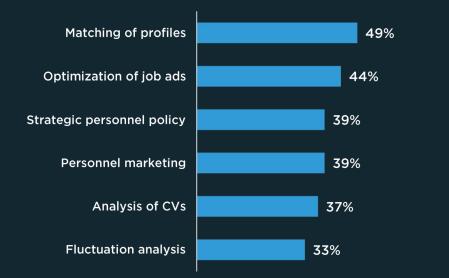

AREAS OF FOCUS AND OBJECTIVES FOR IMPLEMENTING NEW HR TECHNOLOGIES

Areas of HR work in which organizations will increasingly use new technologies according to leading industry experts

Results show the expectation that new technologies can not only increase the attractiveness for applicants, but also strengthen the long mmterm loyalty of employees to the company