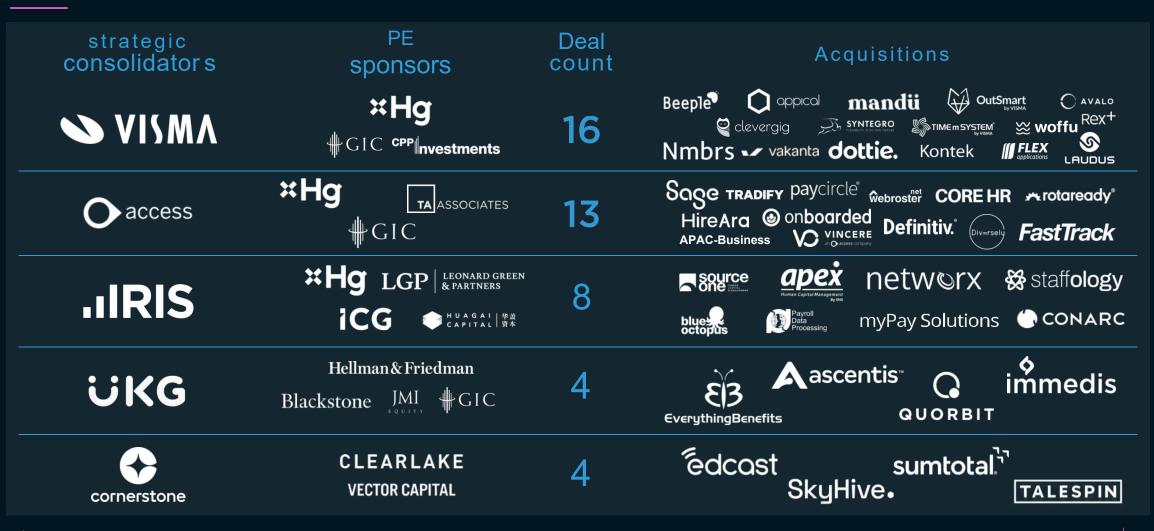

MOST ACTVE PE-BACKED CONSOLIDATORS IN HR TECH (2020 - Q1 2025)

\*DRAKE STAR

MOST ACTIVE PUBLIC CONSOLIDATORS IN HR TECH (2020 - Q1 2025)