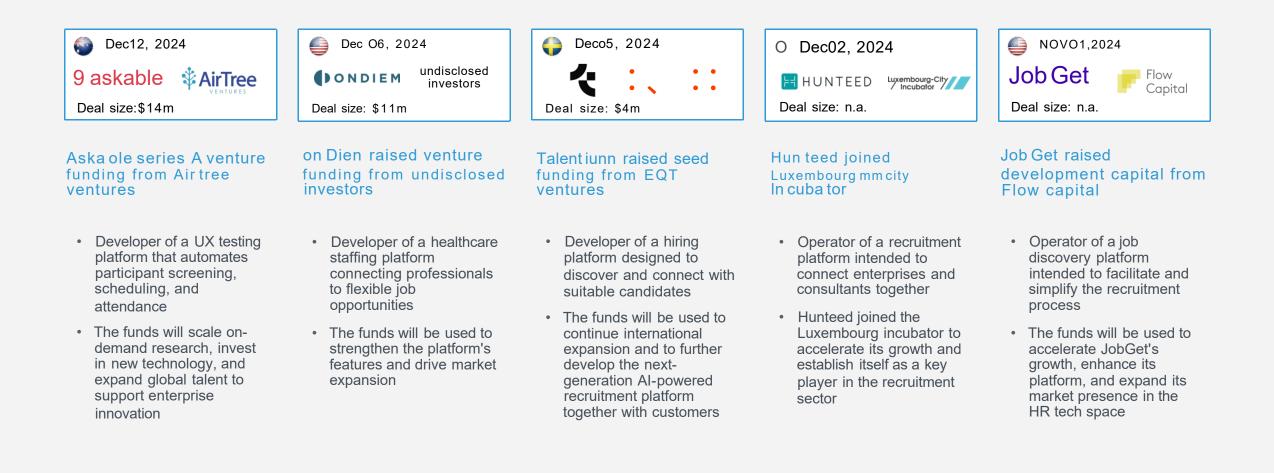

# SELECTED PRIVATE PLACEMENTS IN Q4 2024 – HUMAN CAPITAL MANAGEMENT

### SELECTED PRIVATE PLACEMENTS IN Q4 2024 - TALENT MANAGEMENT