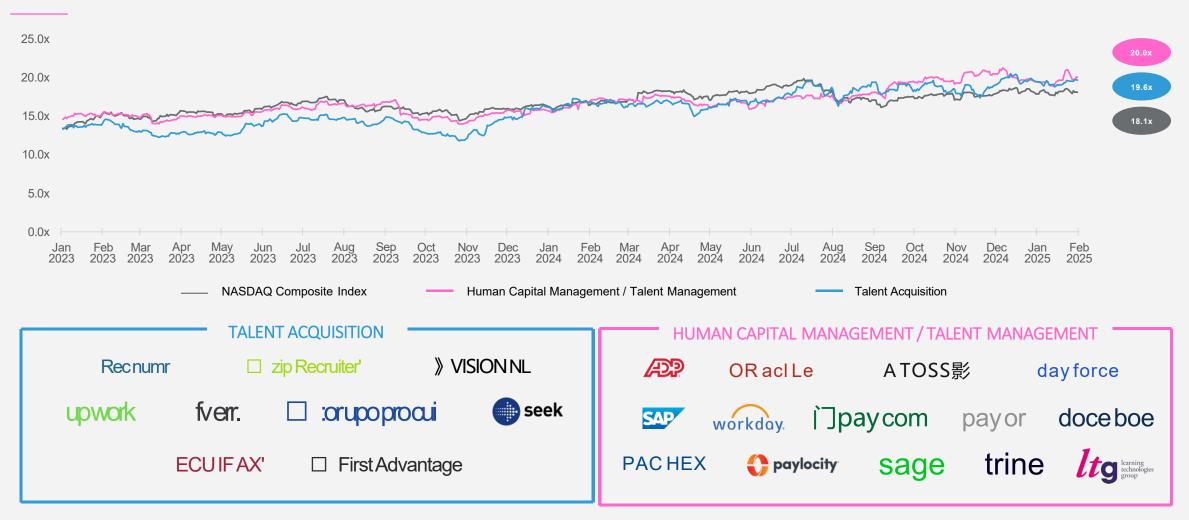

#### LAST25MONTHS EV/NTM EBITDA

Sources: Capital IQ as of 31.01.2025 (equally weighted; avg.)