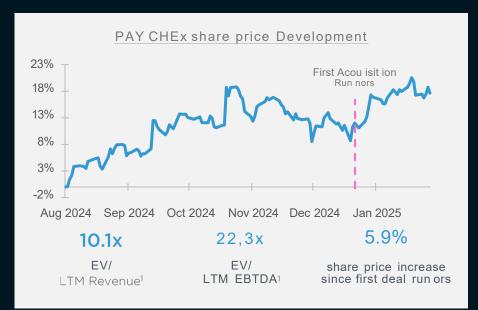

LAST 25 MONTHS SHARE PRICE PERFORMANCE

Sources: Capital IQ as of 31.01.2025 (equally weighted; avg.); (1) Announced to be acquired by Paychex on 7. January 2025

#### LAST25 MONTHS EV/NTM REVENUE

Sources: Capital IQ as of 31.01.2025 (equally weighted; avg.)

#### LAST25MONTHS EV/NTM EBITDA

Sources: Capital IQ as of 31.01.2025 (equally weighted; avg.)