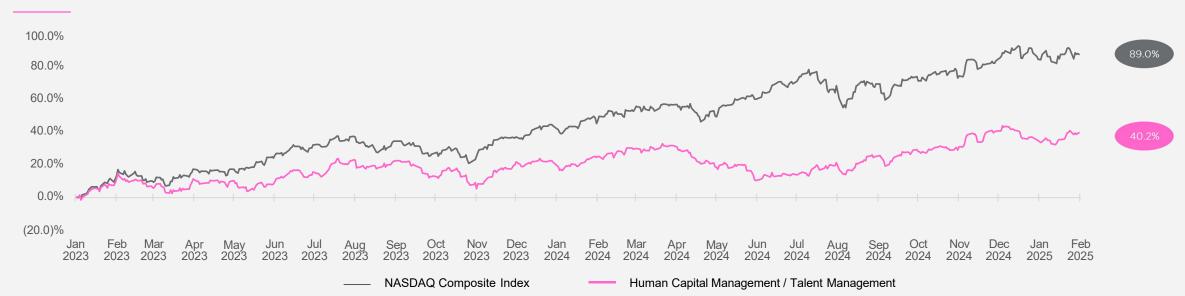

LAST 25 MONTHS SHARE PRICE PERFORMANCE

Sources: Capital IQ as of 31.01.2025 (equally weighted; avg.); (1) Announced to be acquired by Paychex on 7. January 2025

- In the fourth quarter, the HCM/Talent Management index continued to grow by 4.3%. With Paycor, Paycom and Paylocity increasing their share price by more than 20%, reflecting the strong tailwinds in the payroll industry driven by the increasing adoption of cloud-based payroll solutions and large companies further streamlining payroll and tax filing services to ensure efficient workforce management.
- The Talent Acquisition index continued its positive momentum in Q4, with Upwork and Fiverr showing impressive 59% and 31% share price gains, respectively, driven by strategic expansions into Al-powered hiring solutions, reflecting strong demand for freelance and flexible workforce solutions. Conversely, ZipRecruiter and Equifax struggled, falling -24% and -12% respectively, due to weaker than expected hiring trends and disappointing earnings reports, reflecting broader volatile labour demand.