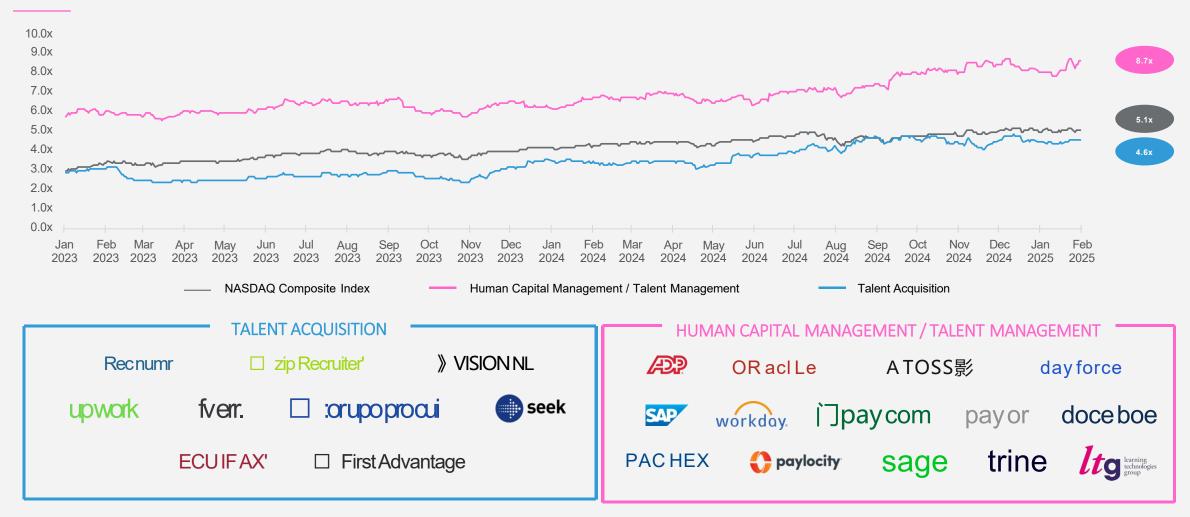

#### LAST25 MONTHS EV/NTM REVENUE

Sources: Capital IQ as of 31.01.2025 (equally weighted; avg.)