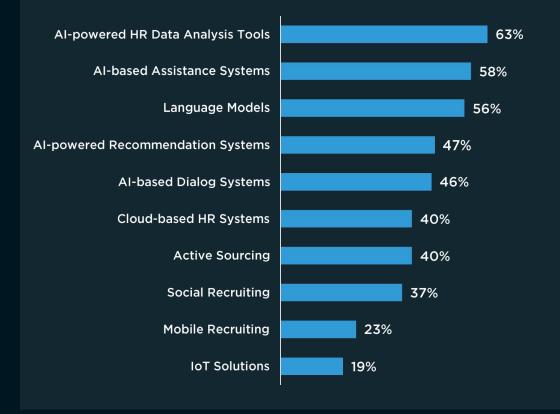

### Top 10 most relevant HR Tech trends in the upcoming years according to leading industry experts

63% of experts view **AI-powered HR data analytics tools** as highly relevant, **supporting** reporting and evidence-based decision-making

**Al-based assistant systems** (e.g., cobots, language models) are valued for improving efficiency in routine tasks like text formulation

Notably, the **technologies rated as most relevant** are those **that primarily assist HR departments with routine activities** (e.g. reporting and correspondence)

Also, **recruiting technologies** will play a big role in the next years as **many companies have not yet** sufficiently transformed their recruiting processes as these approaches require continuous care, time **and skills**, despite the shortage of skilled labour