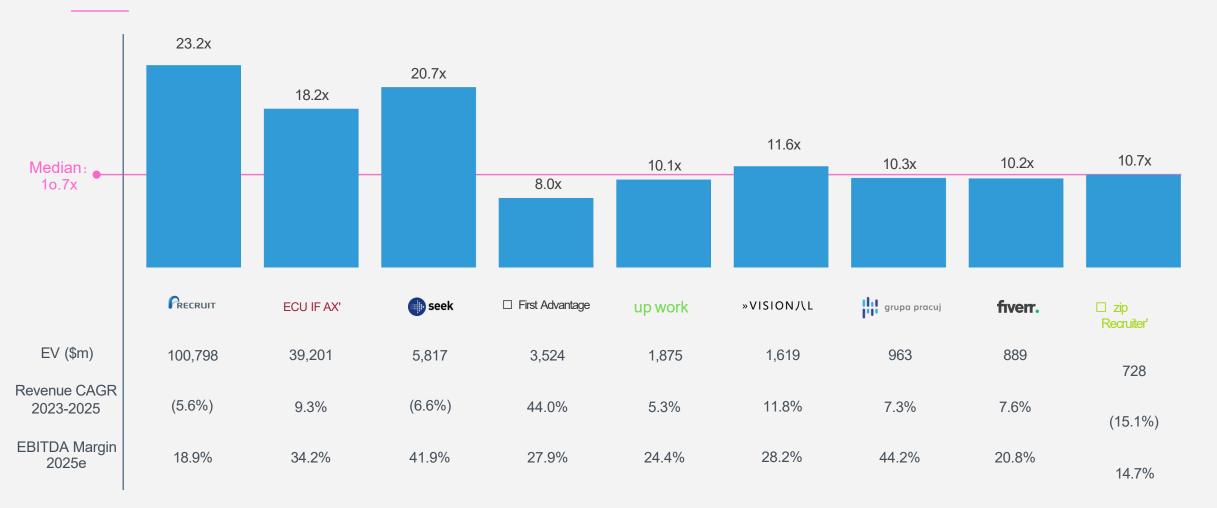

CTIVITY

DEVELQPMENT OVER THE LAST FUR QUARTERS





Sources: Pitchbook

\*DRAKE STAR

### NOTABLE HR TECH M&A DEALS IN Q4 2024



Talent Acquisition

Human capital Management Talent Management

Sources: Pitchbook, Mergermarket, Capital IQ, DS Research

### NOTABLE HR TECH PRIVATE PLACEMENTS IN Q4 2024



Talent Acquisition

Human capital Management Talent Management

Sources: Pitchbook, Mergermarket, Capital IQ, DS Research

### AGENDA

- 11 OVERALL HR TECH MARKET UPDATE
- 21 **•** TALENT ACQUISITION
- 27 HUMAN CAPITAL MANAGEMENT/TALENT MANAGEMENT
- 34 ABOUT DRAKE STAR

LAST 25 MONTHS SHARE PRICE PERFORMANCE





### CAPITAL MARKET ENVIRONMENT – TALENT ACQUISITION EV/REVENUE2025E



Sources: Capital IQ as of 31.01.2025

### CAPITAL MARKET ENVIRONMENT – TALENT ACQUISITION EV/EBITDA 2025E



### SELECTED M&A DEALS IN Q4 2024 - TALENT ACQUISITION



### SELECTED PRIVATE PLACEMENTS IN Q4 2024 - TALENT ACQUISITION



### AGENDA

- 11 OVERALL HR TECH MARKET UPDATE
- 21 **TALENT ACQUISTION**
- 27 HUMAN CAPITAL MANAGEMENT/TALENT MANAGEMENT
- 34 ABOUT DRAKE STAR

LAST 25 MONTHS SHARE PRICE PERFORMANCE





# CAPITAL MARKET ENVIRONMENT - HUMAN CAPITAL MANAGEMENT / TALENT MANAGEMENT

EV/REVENUE2025E



### SELECTED M&A DEALS IN Q4 2024 - HUMAN CAPITAL MANAGEMENT



# SELECTED PRIVATE PLACEMENTS IN Q4 2024 – HUMAN CAPITAL MANAGEMENT



### SELECTED M&A DEALS IN Q4 2024 - TALENT MANAGEMENT



### SELECTED PRIVATE PLACEMENTS IN Q4 2024 - TALENT MANAGEMENT



### AGENDA

- 11 OVERALL HR TECH MARKET UPDATE
- 21 **TALENT ACQUISTION**
- 27 HUMAN CAPITAL MANAGEMENT/TALENT MANAGEMENT
- **34**