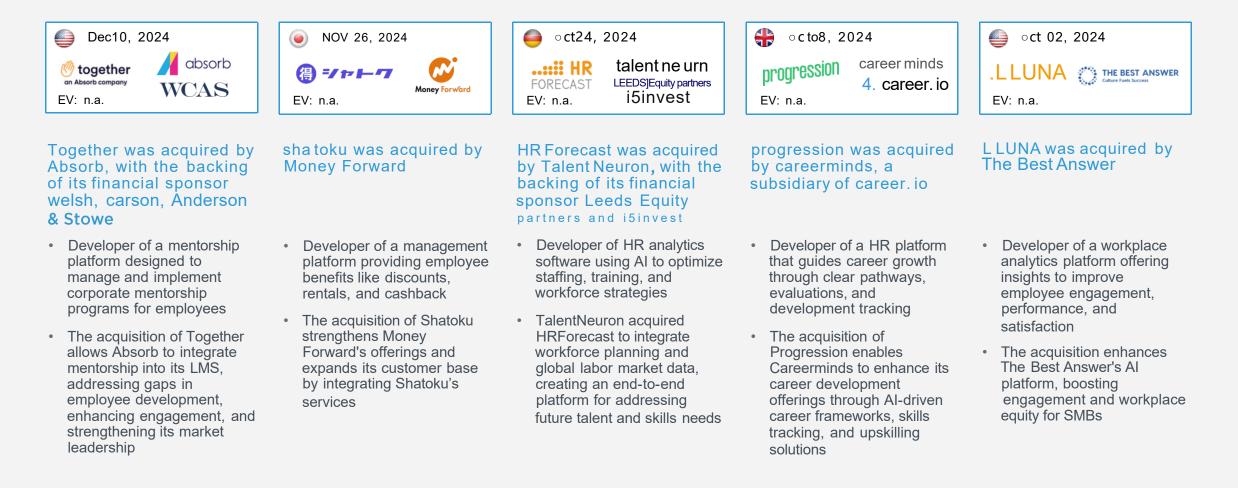

### SELECTED M&A DEALS IN Q4 2024 - HUMAN CAPITAL MANAGEMENT

### SELECTED M&A DEALS IN Q4 2024 - TALENT MANAGEMENT