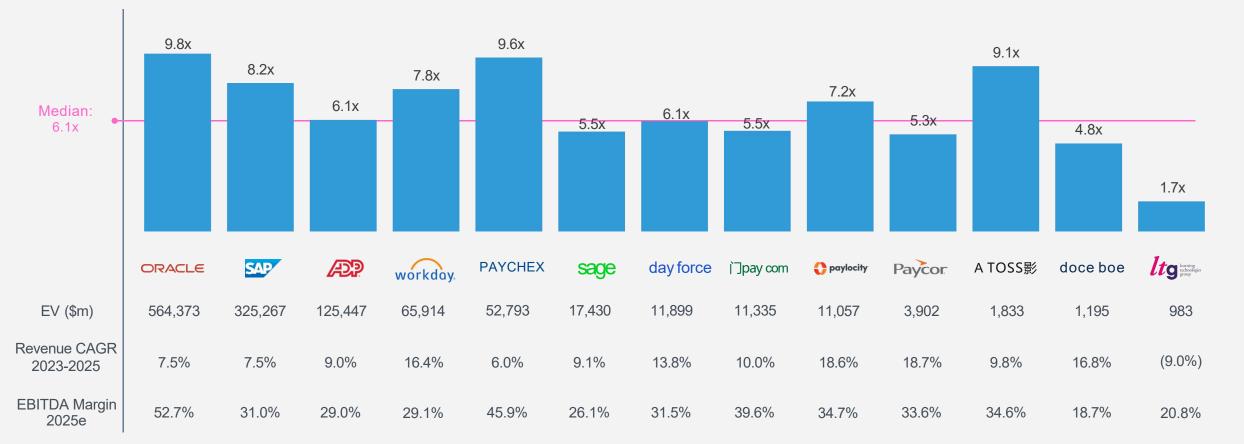

# CAPITAL MARKET ENVIRONMENT - HUMAN CAPITAL MANAGEMENT / TALENT MANAGEMENT

EV/REVENUE2025E