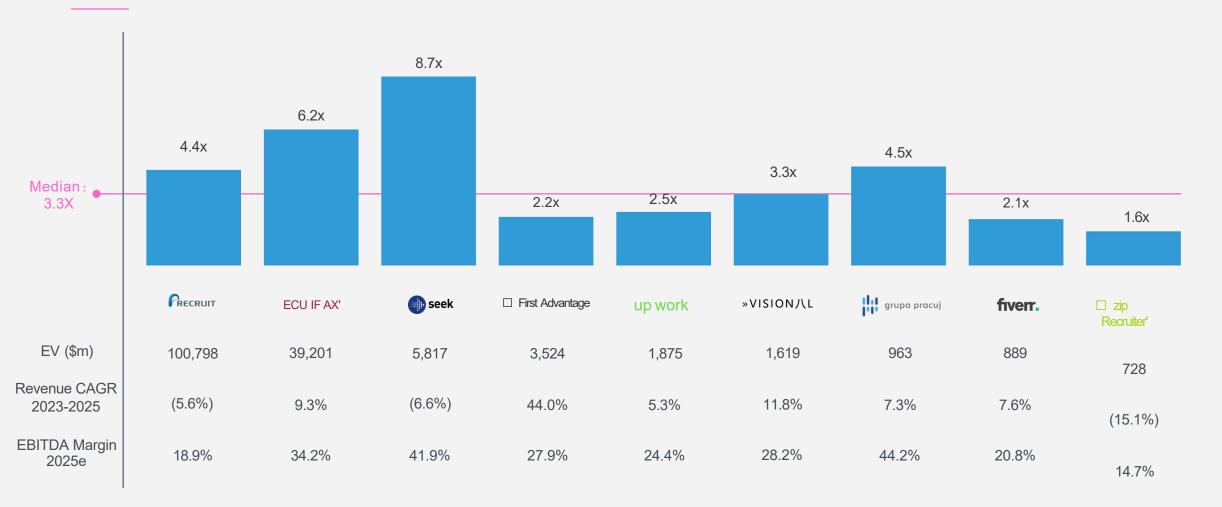

### CAPITAL MARKET ENVIRONMENT – TALENT ACQUISITION EV/REVENUE2025E

Sources: Capital IQ as of 31.01.2025