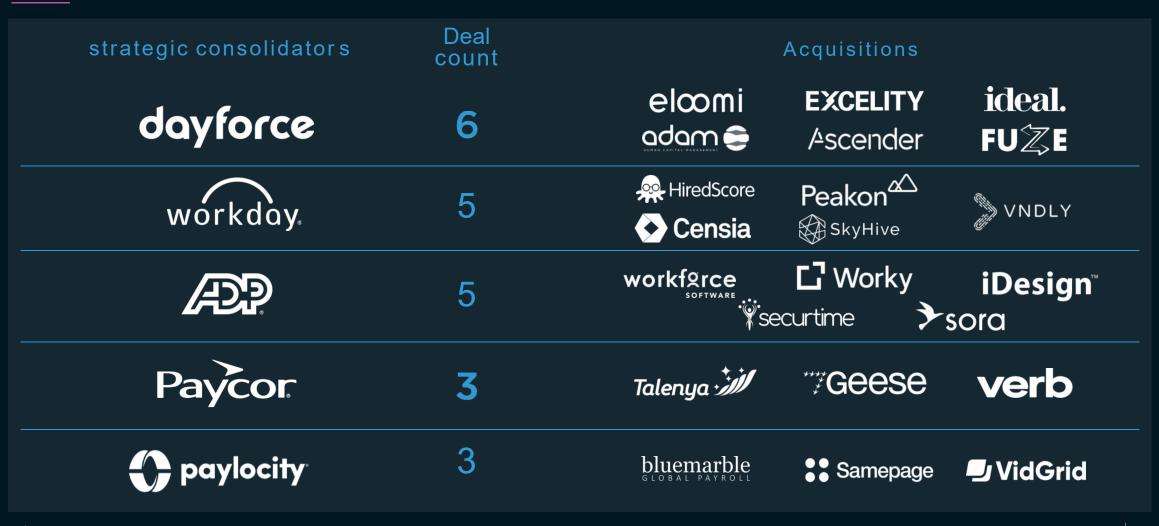

MOST ACTVE PE-BACKED CONSOLIDATORS IN HR TECH (2020 - Q1 2025)

\*DRAKE STAR

MOST ACTIVE PUBLIC CONSOLIDATORS IN HR TECH (2020 - Q1 2025)